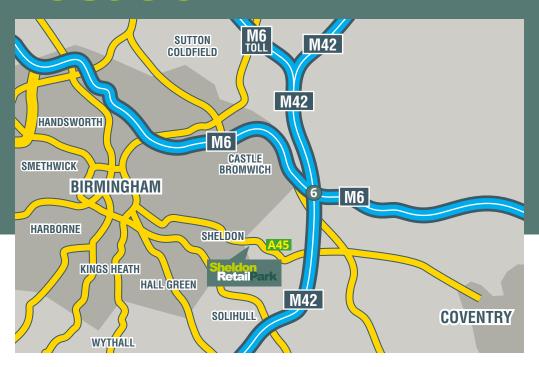

### SAT NAV: B26 3NX

### **Sheldon**

#### Location:

Sheldon is a district centre within the Birmingham conurbation. The retail park is in the centre of Sheldon and benefits from being adjacent to the A45 Coventry road.

The Coventry Road is one of the busiest routes into Birmingham Linking Birmingham airport, the NEC and junctions 6 of the M42 to the city centre, with average traffic flows on a daily basis mid week of circa 28,000 in a 12 hour period.