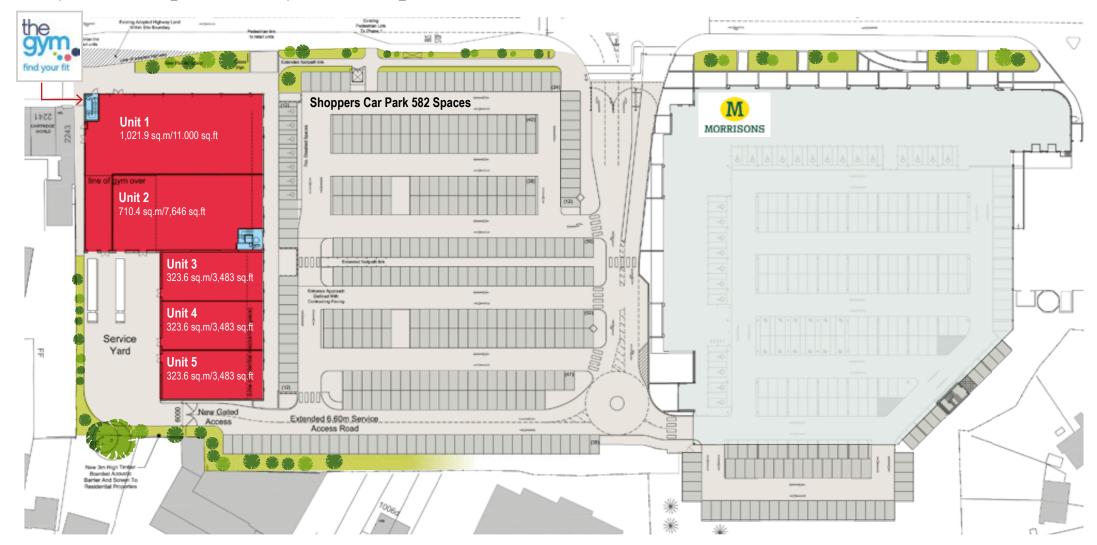

# SitePlan

UNITS TO LET FROM

3,483 sq ft - 18,646 sq ft

#### **Description:**

The scheme comprises a terrace of five retail units of between 3,483 sq ft and 18,646 sq ft totalling 30,000 sq ft facing a new 100,000 sq ft Morrison foodstore.

The car park has 582 spaces and is shared with Morrisons. A traffic light controlled junction provides full access and egress from both directions on the A45.

The units will feature full height glazing, and external canopy and all be capable of accommodating a mezzanine floor.

#### **Opportunity:**

The scheme layout shows the following retail unit sizes. Units can be divided or combined to accommodate specific retailers' requirements.

| Unit 1  | 11,000 sq ft (1,021.9 sqm) |
|---------|----------------------------|
| Unit 2  | 7,646 sq ft (710.4 sqm)    |
| Unit 3  | 3,483 sq ft (323.6 sqm)    |
| Unit 4  | 3,483 sq ft (323.6 sqm)    |
| Unit 5  | 3,483 sq ft (323.6 sqm)    |
| The Gym | 16,000 sq ft (1,486.4 sqm) |