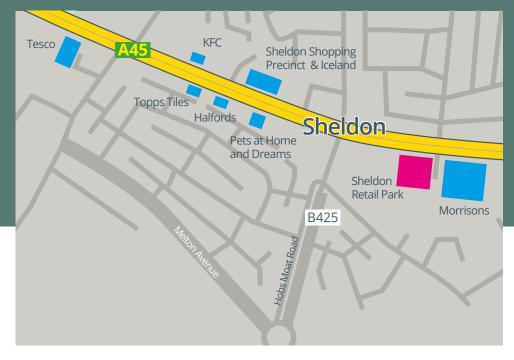

#### Location:

Sheldon is a district centre within the Birmingham conurbation. The retail park is in the centre of Sheldon and benefits from being adjacent to the A45 Coventry road.

The Coventry Road is one of the busiest routes into Birmingham Linking Birmingham airport, the NEC and junctions 6 of the M42 to the city centre, with average traffic flows on a daily basis mid week of circa 28,000 in a 12 hour period.

The local demographics combined with a convenient access provide a substantial customer catchment; 190,031 within a 10 minute drive time and 36,059 within a 5 minute drive time.